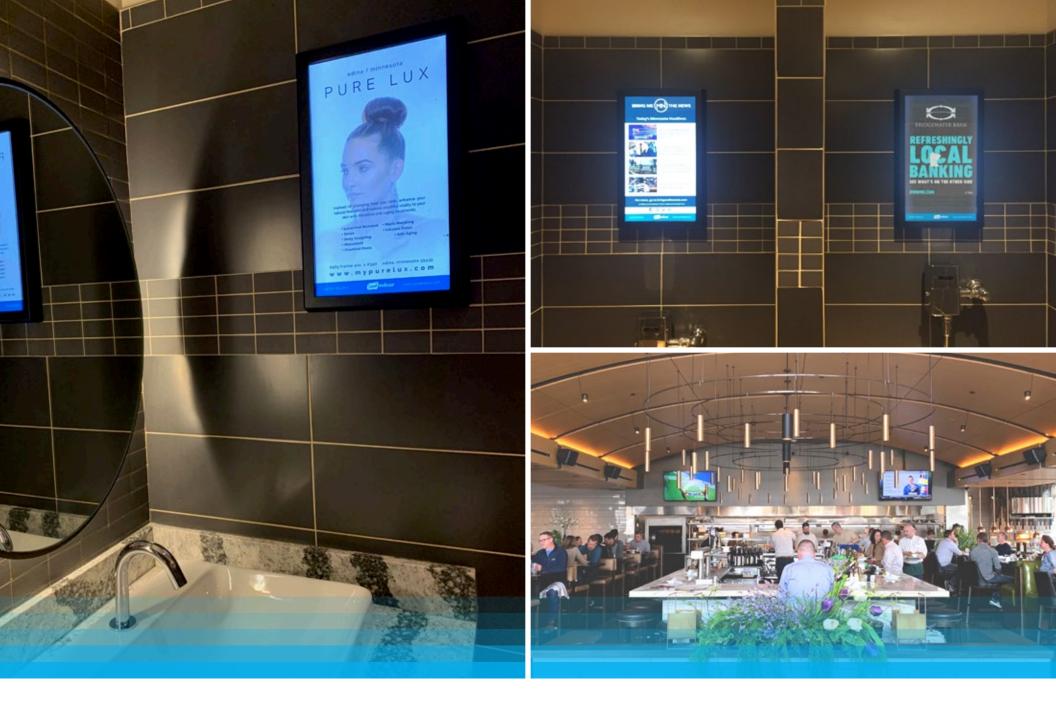

# DIGITAL INDOOR MONITORS

Our custom, high-definition monitors are installed above the urinals in the men's restrooms, & near the vanity area in the women's restrooms.

# A NETWORK OF TOP-NOTCH VENUES

Our digital monitors add a finishing touch

### TO THE NICEST OF BATHROOMS

#### Digital content on a clean display that

#### COMPLEMENTS NEARLY ANY WALL DÉCOR

These custom screens can provide