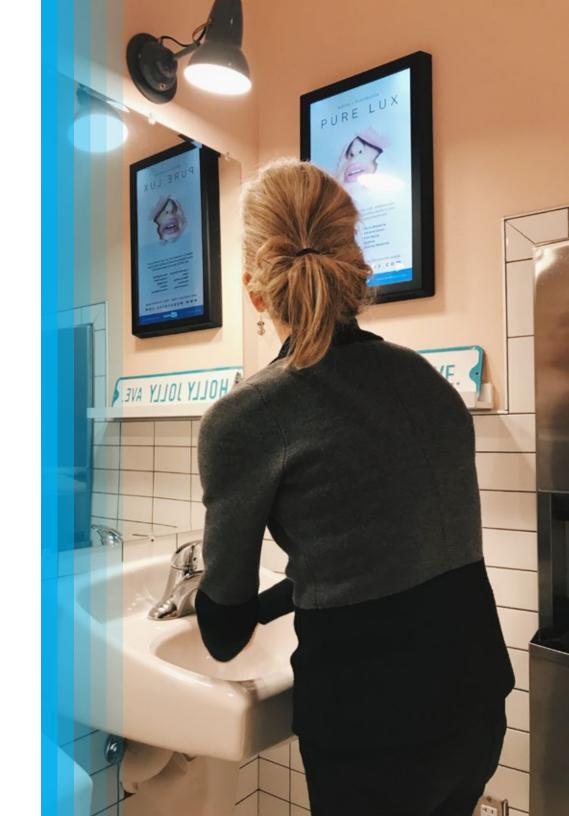

# DIGITAL INDOOR MONITORS

Our custom, high-definition monitors are installed above the urinals in the men's restrooms, & near the vanity area in the women's restrooms.