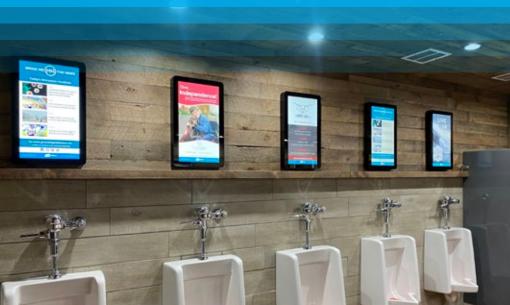

# DIGITAL INDOOR MONITORS

Our custom, high-definition monitors are installed above the urinals in the men's restrooms, & near the vanity area in the women's restrooms.

#### **VENUES RECEIVE 1 OF 2 OPTIONS**

- Ad space for your in-house promotions
  - + Your ads run 40 times/hour, 560 times/day
  - + You will receive two 7.5 second ads, or one 15 second ads within a 90 second loop
- Cross Ads placed in other non-competing venues
  - + i.e. ice arenas, golf courses, fitness centers, etc.

# VENUES CAN SPEAK DIRECTLY TO THEIR PATRONS THROUGH OUR MONITORS

When the venue chooses to be compensated with in-house ad space, they can speak to their guests when there aren't any distractions... In the restroom. This is a perfect place to promote...

- + Happy Hour
- + Special Events (i.e. Bingo Night, Live Music, Raffles)
- + Daily Specials
- + New Menu Items
- + Charities & Fundraisers