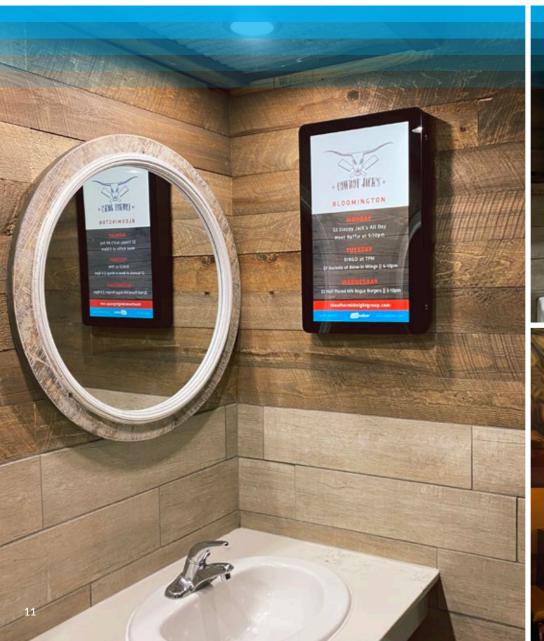

# DIGITAL INDOOR MONITORS

Our custom, high-definition monitors are installed above the urinals in the men's restrooms, & near the vanity area in the women's restrooms.

# A NETWORK OF TOP-NOTCH VENUES

Our digital monitors add a finishing touch

### TO THE NICEST OF BATHROOMS

# **EVEN IN RUSTIC SETTINGS**

Alby Luciani, Franchise Owner

636.484.1250

alby.luciani@socialindoor.com

Learn more at SOCIALINDOOR.COM

@SOCIALINDOOR Like Us | Follow Us | Tag Us