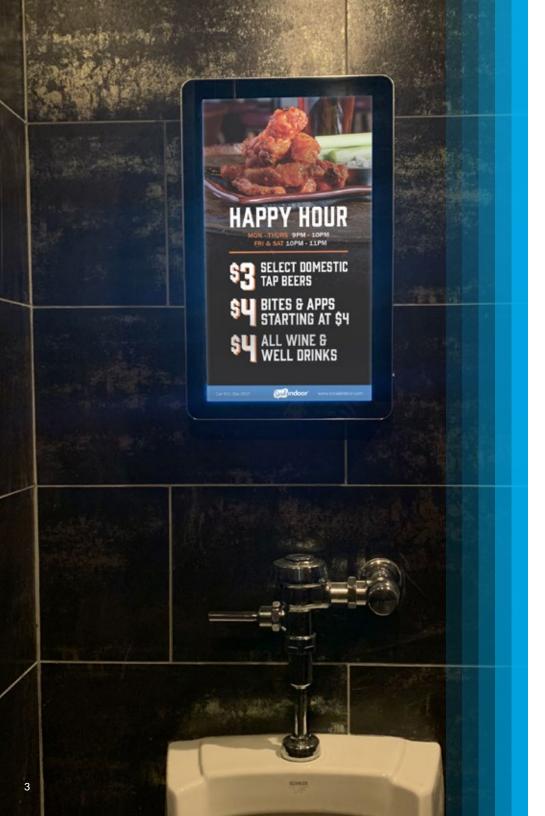

# VENUES CAN SPEAK DIRECTLY TO THEIR PATRONS THROUGH OUR MONITORS

When the venue chooses to be compensated with in-house ad space, they can speak to their guests when there aren't any distractions... In the restroom. This is a perfect place to promote...

- + Happy Hour
- + Special Events (i.e. Bingo Night, Live Music, Raffles)
- + Daily Specials
- + New Menu Items
- + Charities & Fundraisers