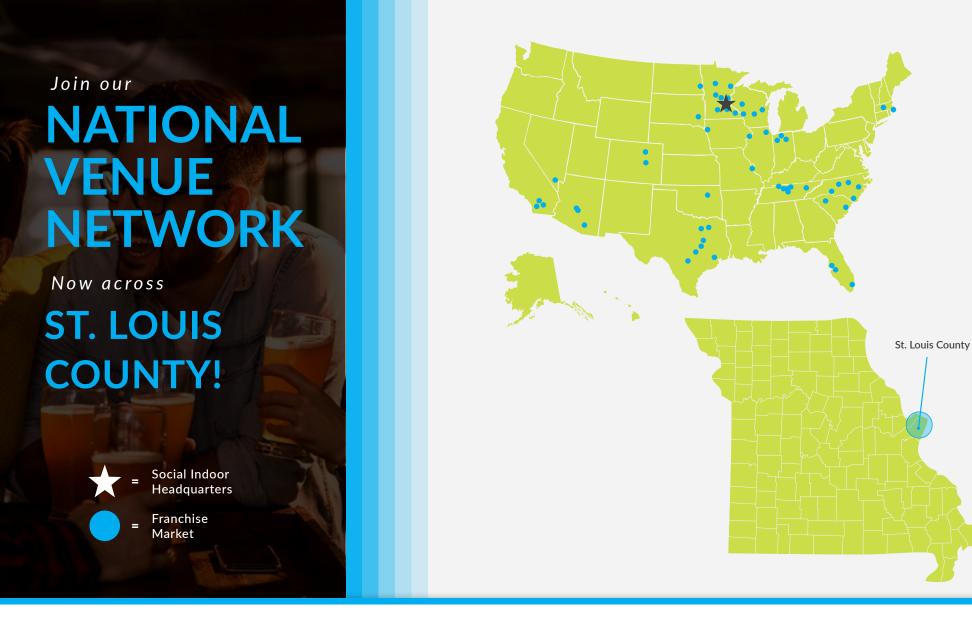

# THE DIGITAL FRONTIER IS IN ST. LOUIS COUNTY!

And it is **absolutely free** to be a sponsor venue! When you become a part of our network, you become a part of a thriving community of restaurants, bars and venues across the St. Louis County area.

# DIGITAL VENUES ACROSS THE COUNTRY

Besides the names you've always known, we also work with the area's most popular independent & regional venues.