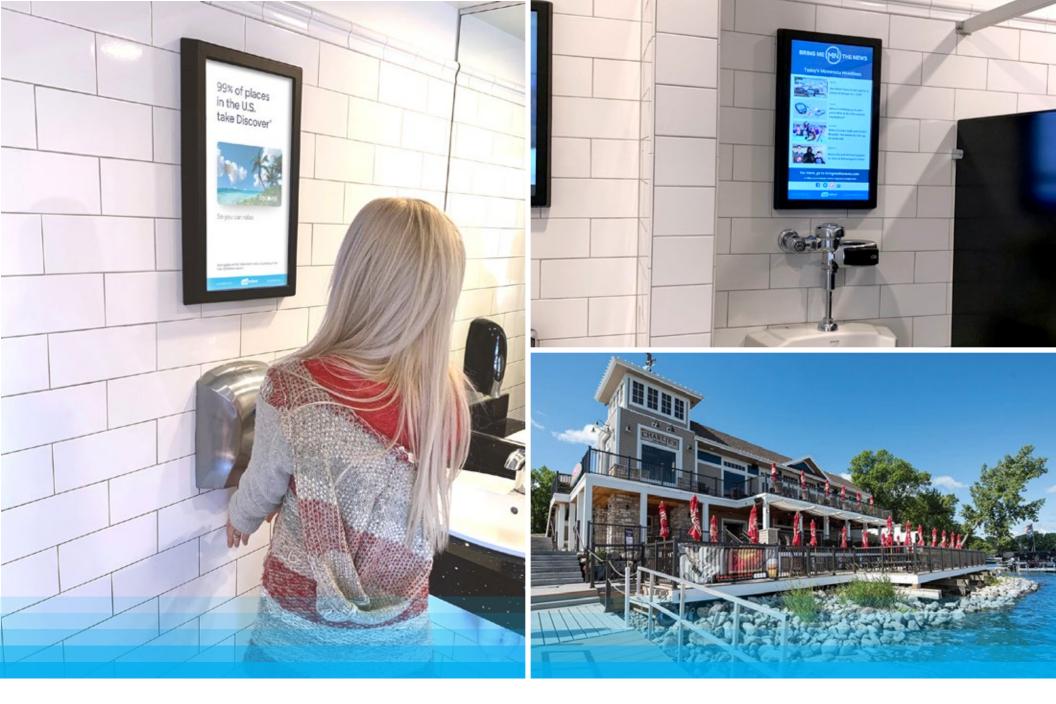

# DIGITAL INDOOR MONITORS

Our custom, high-definition monitors are installed above the urinals in the men's restrooms, & near the vanity area in the women's restrooms.

#### **VENUES RECEIVE 1 OF 2 OPTIONS**

- Ad space for your in-house promotions
  - + Your ads run 40 times/hour, 560 times/day
  - + You will receive two 7.5 second ads, or one 15 second ads within a 90 second loop
- Cross Ads placed in other non-competing venues
  - + i.e. ice arenas, golf courses, fitness centers, etc.

#### **OTHER IMPORTANT NOTES**

- Social Indoor provides, installs, and maintains the digital monitors at absolutely no cost to you, as our valued venue partner. Yes, the entire program is free to you.
- You have the right of refusal for any creative placed.
- We provide regularly updated, non-controversial news and content.